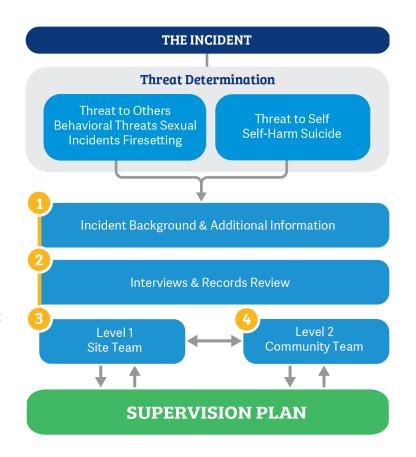

## Salem-Keizer Cascade Student Threat Assessment Team (STAT) Process

Public Consulting Group (PCG) has launched enhancements to our robust BTA solution that fully supports Level 1 Site-Based Assessment and Level 2 Community-Based Assessment protocols used in the Salem-Keizer Cascade model for threat assessment.

We now provide a common intake form to initiate incident management that includes Threat to Others and Threat to Self. Users are guided through the process of collecting additional information, conducting interviews and record reviews, assessing the risk, and creating an on-going supervision plan.

Our BTA system assists a Level 1 Site Team with identifying and screening incidents that involve patterns of violence, implied threats toward others, self-harm, or concerning behaviors.

Further investigation by the Level 1 Site Team in documenting interviews and collecting detailed information and records.

Level 1 Site Team makes an assessment and provides the necessary information for the designated administrator to refer the case to the Level 2 Community-Based Team for further consultation.

Our BTA system assists with the collaboration of the interagency Level 2 Community-Based Team that convenes regularly to provide further consultation, investigation, and insight, to assess risk and appropriate supports and interventions.